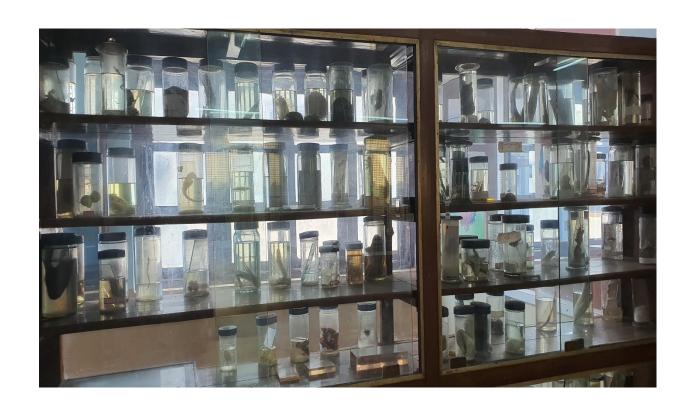

# SPECIMENS PRESERVED IN ZOO LAB MUSEUM

SPECIMENS PRESERVED IN BOTANY LAB MUSEUM