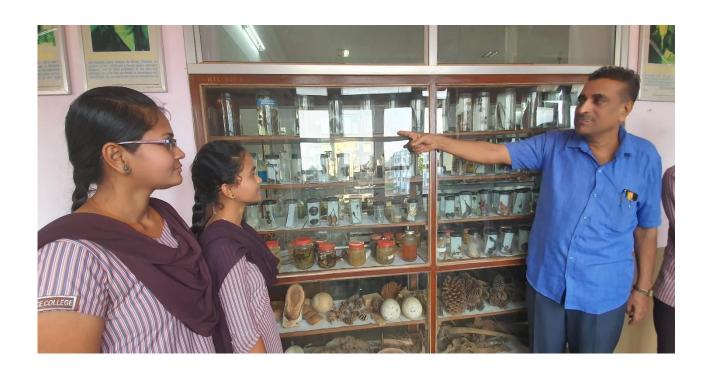

# SPECIMENS PRESERVED IN ZOO LAB MUSEUM

SPECIMENS PRESERVED IN BOTANY LAB MUSEUM