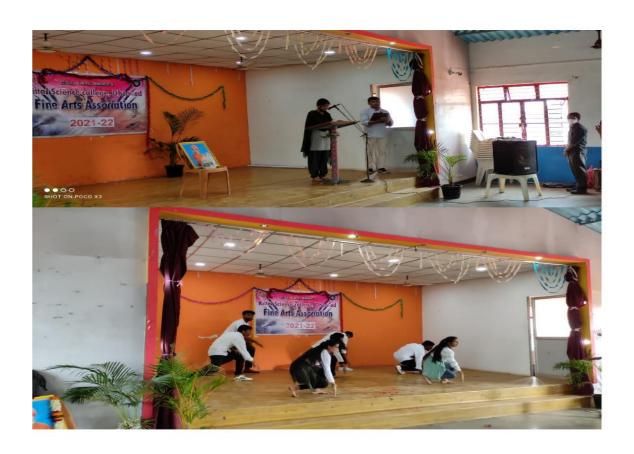

Accreditation SELF STUDY REPORT (SSR)

CRITERION - IV
Infrastructure and Learning
Resources





## **MAIN BUILDING**





#### **NEW BUILDING**

#### **CLASSROOMS**









































#### **CHEMISTRY LABORATORIES**









#### **PHYSICS LABORATORIES**





#### **DARK ROOM**





#### **MATHS LABORATORY**





#### **ZOOLOGY LABORATORIES**





#### **BOTANY LABORATORIES**





#### **ELECTRONICS LABORATORY**





#### **COMPUTER SCIENCE LABORATORIES**





#### **BIO-TECHNOLOGY LABORATORY**





#### **MICROBIOLOGY LABORATORY**









# SPECIMENS PRESERVED IN ZOO LAB MUSEUM





SPECIMENS PRESERVED IN BOTANY LAB MUSEUM

#### **SPORTS FACILITIES**





#### **PLAYGROUND FOR OUTDOOR GAMES**





**INDOOR GAMES** 





#### **GYMNASIUM**



#### **AUDITORIUM**





### **LIBRARY**

















**COLLEGE CANTEEN** 





**SOLAR PANELS** 



## **GENERATOR ROOM**