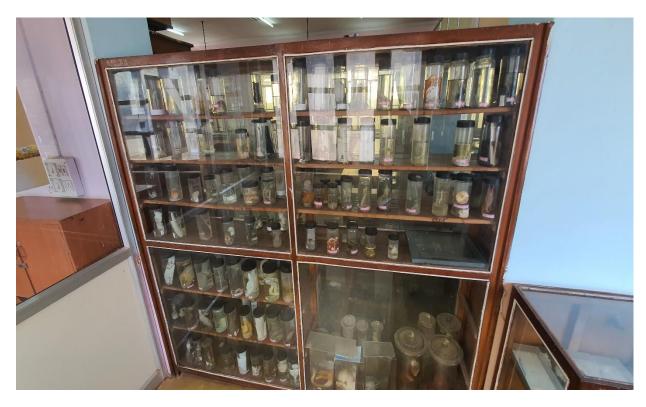

# SPECIMENS PRESERVED IN ZOO LAB MUSEUM

SPECIMENS PRESERVED IN BOTANY LAB MUSEUM