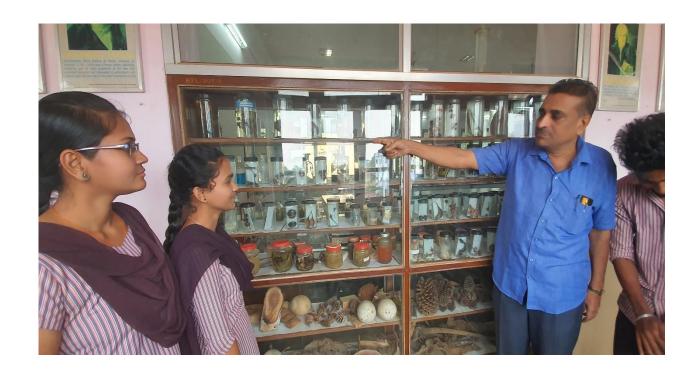

# SPECIMENS PRESERVED IN ZOO LAB MUSEUM

SPECIMENS PRESERVED IN BOTANY LAB MUSEUM